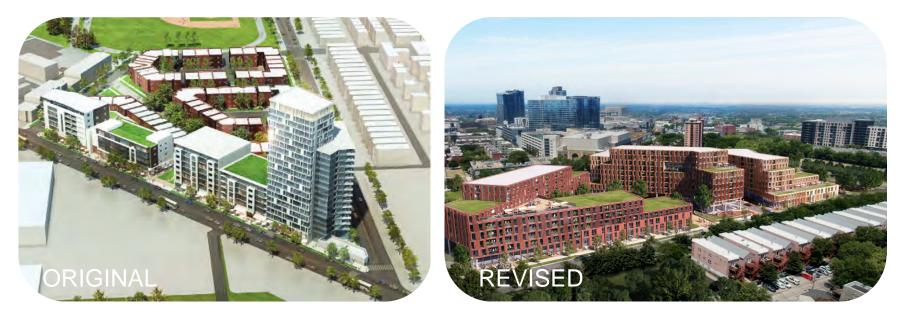

## **MASTER PLAN UPDATE**

- Neighborhood within a neighborhood: Courtyards create transparency through the site.
- Transition from higher-density mixed-use to lower-density residential to the East
- Appropriately scaled to neighborhood: Set-backs and direct unit entries along Larrabee.