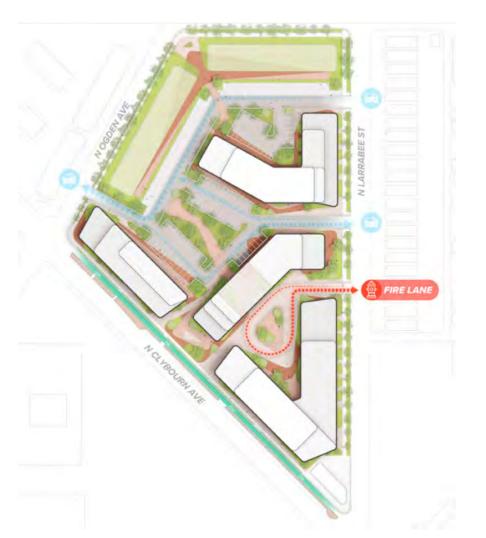

## **MASTER PLAN UPDATE**



- Neighborhood within a neighborhood: Courtyards create transparency through the site.
- Transition from higher-density mixed-use to lower-density residential to the East
- Appropriately scaled to neighborhood: Set-backs and direct unit entries along Larrabee.

### **PHASING PLAN**

Phase 1: INFRASTRUCTURE Phase 1 For Sale: ~50-75 HOMEOWNERSHIP UNITS

-----

Phase 1 Rental: ~248 RENTAL UNITS & COMMERCIAL

Phase 2: ~248 RENTAL UNITS & COMMERCIAL A REAL PROPERTY.

## **PROJECTED TIMELINE**

|                        | Construction |
|------------------------|--------------|
| Phase 1 Rental         | 2025 - 2026  |
| Phase 1 Infrastructure | 2026 - 2027  |
| Phase 1 For Sale       | 2026 - 2027  |
| Phase 2                | 2026 - 2028  |

## **SITE PLAN**





1 18 3 4

Jema



### **CLYBOURN AVENUE**

# **CLYBOURN** AVENUE



# SOUTH COURTYARD

## NORTH COURTYARD

#### Find updates and submit feedback at myCLchicago.com

Kirk Albinson Pennrose kalbinson@pennrose.com 312-799-3910

Liz Peterson Pennrose Ipeterson@pennrose.com 312-799-3922

Torrey Barrett Imagine Development torreybarrett@imaginedevelopmentchicago.com Fred Spencer Imagine Development fredspencer@imaginedevelopmentchicago.com

Bill Williams KMW Communities bill.will@kmwcommunities.com

Reverend Randall Blakey LAC-CDC rblakey@lasallestreetchurch.org