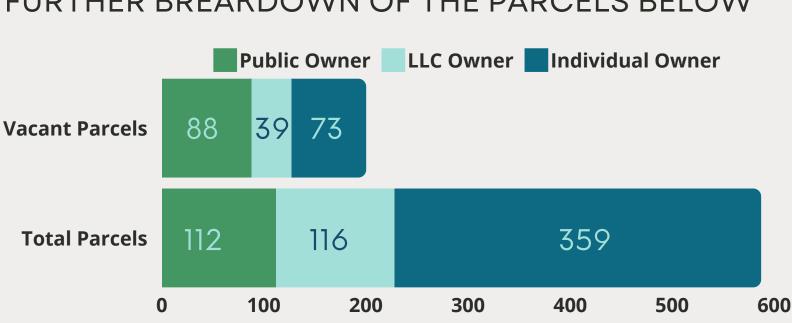

## Strawberry Mansion Village Townhomes By The Numbers

The Strawberry Mansion Village Development includes a midrise building at 33rd and Diamond Streets and townhomes across eight scattered sites. Within the 11 blocks where the scattered townhomes are...