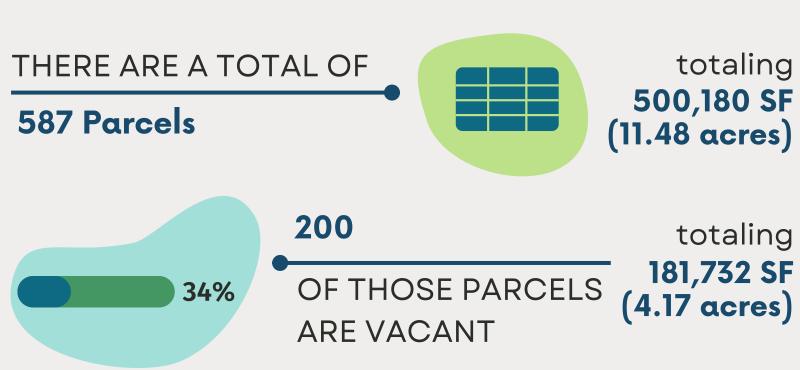

## Strawberry Mansion Village Townhomes By The Numbers

The Strawberry Mansion Village Development includes a midrise building at 33rd and Diamond Streets and townhomes across eight scattered sites. Within the 11 blocks where the scattered townhomes are...