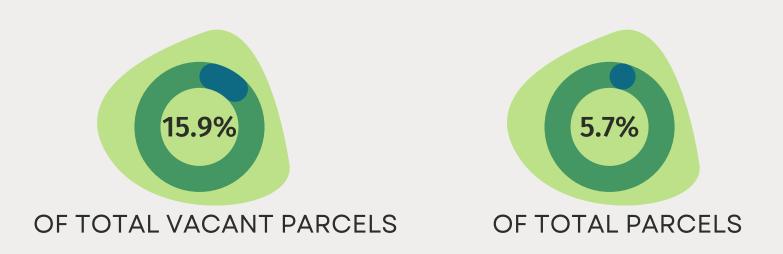

The 21 vacant parcels proposed for the Strawberry Mansion Village Townhomes represent...

means at least 67 currently vacant parcels within the target area (76%) can be available for

**FUTURE HOMEOWNERSHIP** 

76%

\*A block-by-block breakdown of the parcel information can be found on the maps separately listed on the property website