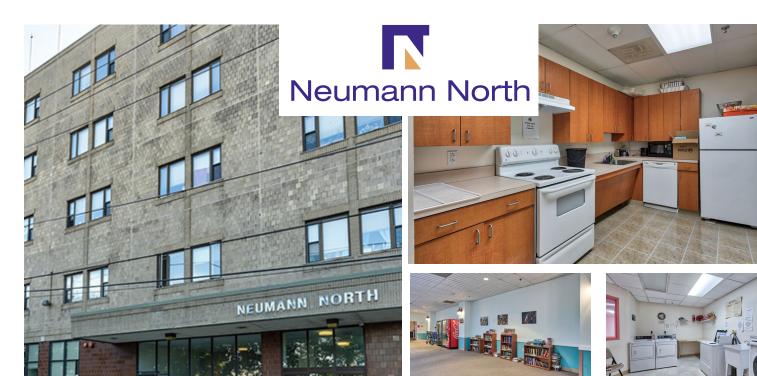

## Philadelphia, PA

Neumann North Senior provides a comfortable and affordable lifestyle in an ideal location, with easy access to all that Philadelphia has to offer. Our community features a 1-bedroom floor plan with modern appliances, an on-site Doctor's office, a clubhouse, laundry facility and much more. Adding to these wonderful comforts, you'll also enjoy all of the extras at Neumann North such as our community room and a variety of resident events and services. Living at Neumann North allows residents access to the ample amenities of Fishtown and Frankford Avenue, but allows for a guick trip to Center City Philadelphia via the Berks Station Market Frankford Line.

#### COMMUNITY AMENITIES:

- Inviting community room with resident lounge
- Laundry room
- On-site Doctor's office
- On-site professional management team
- Service oriented maintenance with 24-hour emergency call service
- All prospective new residents receive in depth and standardized credit, criminal, and landlord background screening through a thirdparty reporting agency

#### **RESIDENCE FEATURES:**

- Modern kitchen including electric range, dishwasher
- Spacious closets
- Central A/C