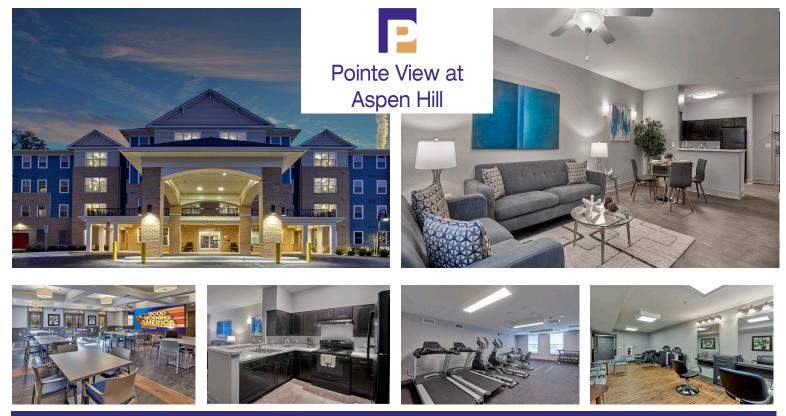

## **REDUCED RENT SPECIAL! Must move-in by December 31st, 2024.**

One & Two Bedroom Apartment Homes In Aspen Hill, Maryland

Pointe View at Aspen Hill is Silver Spring's newest 62 and older senior community featuring 120 one- and twobedroom apartment homes. This mixed income community is set off of Bel Pre Road in a peaceful, wooded setting. Apartment amenities include a modern kitchen including a dishwasher, central heating and air, and ceramic tiled baths. Community amenities include multiple elevators, laundry room, fitness center, computer lab, and bike storage. **Application available now at www.PointeViewatAspenHill.com.** 

### COMMUNITY AMENITIES:

- Pet Friendly\*
- Fitness center and community room
- Game room
- Beauty salon
- On-site laundry
- Convenient on-site parking
- Professionally landscaped grounds
- On-site professional management team
- Service oriented maintenance with 24-hour emergency call service

# **RESIDENCE FEATURES:**

- Brand new beautiful affordable apartments
- Open floor plans with high ceilings and oversized windows
- Modern kitchen, including dishwasher
- Spacious closets
- Ceramic tiled baths
- Resident controlled heating & cooling, including central A/C
- Contact Us: 3136 Bel Pre Road | Silver Spring, MD 20906 T: 410.609.5646 | F: 240.331.0792 E: PointeView@pennrose.com PointeViewatAspenHill.com | Pennrose.com Monday- Friday: 9:00 a.m.- 5:00 p.m.