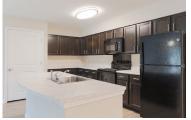

# **RESIDENCE FEATURES:**

- Brand new apartments with open floor plans & oversized windows
- Fully equipped, modern kitchen including dishwasher, microwave and electric range
- Washer and dryer in every home
- Carpeted bedrooms, vinyl living areas
- Central A/C and ceiling fans
- Resident is responsible for water, electric and sewer.